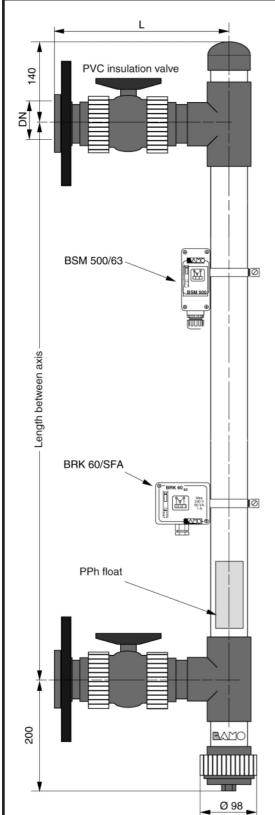

## 1 TECHNICAL FEATURES

Mesuring tube : PVC transparent Ø 63 Insulation valves : PVC plastic ball valve

: PPH dia 50 - 127mm length with magnet Float

Operating temperature : -10 °C to + 55 °C Option : Drain valve

## 4 OPTIONS

GNR6 can be equiped with diffrents options:

BSM 500/63 change over contact (only with a GNR 62 float) ref 585063 BRK 60/SFA change over contacts (only with a GNR 62 float) ref 583050 GNR 62 PPH float with a magnet ref 570085

RTM level continuous transmitter ref 586

Graduated ruller ref 583650

# **5 MOUNTING OF THE INDICATOR**

GNR6 indicator in mounted on tank side by flanges.

- Prepare counter flanges on tank at the required length between axes.
- Fixe the indicator with the flange, be care of connection watertightness.