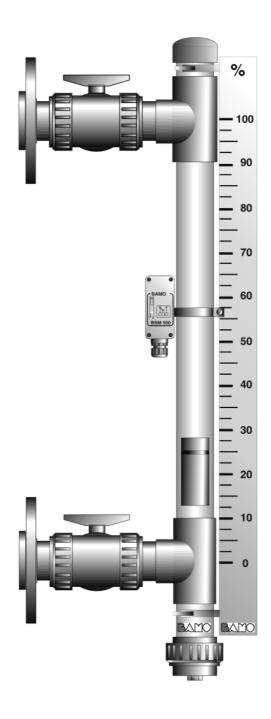

## 1 TECHNICAL FEATURES

Mesuring tube : PVC transparent Ø 63 Insulation valves : PVC plastic ball valve

: PPH dia 50 - 127mm length with magnet Float

Operating temperature : -10 °C to + 55 °C Option : Drain valve

> Transparent PVC shield BSM 500 / 32 contact

# **3 PRESENTATION**

Those indicators allows an instantaneous level indication of every liquid which respect GNR 6 chemical resistance.

They are fixed to the tank by flanges and easy to set and remove.

Insulating plastic valves can be suppyed.

The float, equiped with a magnet, can change contact status to start pump, ... Equiped with a graduate ruller (option), sharp level reading.

## 4 OPTIONS

GNR6 can be equiped with diffrents options:

BSM 500/63 change over contact (only with a GNR 62 float) ref 585063 BRK 60/SFA change over contacts (only with a GNR 62 float) ref 583050 GNR 62 PPH float with a magnet ref 570085