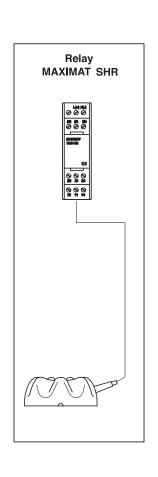

MAXITOP LWC-B has 5 different types of connection:

- · Low voltage output 50 V AC/DC max.; 0.5 A max.; 10 VA max.
- Output relay to CST unit (data sheet 555-09)
- Output relay to SHR unit (data sheet 555-06)
- · Direct connection to PLC
- Signalization with TC4 and TC1 unit (data sheet 555-07 and 10)

# CONNECTIONS

**Schematic diagrams of electrical connections**Report to the manual for all details and recommendations

or

or

BAMO MESURES

or

22, Rue de la Voie des Bans - Z.I. de la Gare - 95100 ARGENTEUIL **Tél : (+33) 01 30 25 83 20 - Web : www.bamo.fr**Fax : (+33) 01 34 10 16 05 - E-mail : info@bamo.fr