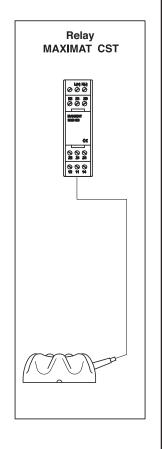

MAXITOP LWC-B has 5 different types of connection:

- · Low voltage output 50 V AC/DC max.; 0.5 A max.; 10 VA max.
- Output relay to CST unit (data sheet 555-09)
- Output relay to SHR unit (data sheet 555-06)
- · Direct connection to PLC
- Signalization with TC4 and TC1 unit (data sheet 555-07 and 10)

# CONNECTIONS

**Schematic diagrams of electrical connections**Report to the manual for all details and recommendations

or

or

BAMO MESURES

or

22, Rue de la Voie des Bans - Z.I. de la Gare - 95100 ARGENTEUIL **Tél : (+33) 01 30 25 83 20 - Web : www.bamo.fr**Fax : (+33) 01 34 10 16 05 - E-mail : info@bamo.fr