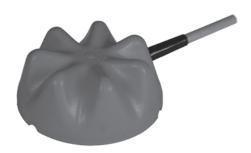

# Leakage detection sensor MAXITOP – LWC-B

- Capacitive detection
- For aggressive electrically conductive liquids
- Positive active alarm
- Auto diagnostic tests with SHR relay
- Wetted parts: all plastics

### **APPLICATIONS**

MAXITOP is ideal to detect the presence of a liquid on floors due to a leakage. With its fail safe detection loop, it is permanently operational.

## **PRINCIPLE**

MAXITOP LWC-B is designed to detect conductive liquids with a reactance up to 5 kOhm/cm and a coupling capacitance towards ground of more than 50 pF. The liquids may not generate electrical insulating or conductive deposit.