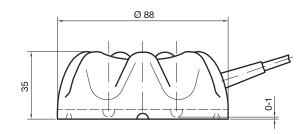

..+60° C

15-04-2015

Housing: In PBT, protection (acc. EN 60 529)

Cable: Standard length 6, PVC sheathed, 5x0.5 mm², shielded

Detection: Minimal height of fluid of 1 mm

**CE mark:** In accordance with low-voltage directive (2006/95/CE)

and EMC directives (89/336/CEE)

## **CODE NUMBERS AND REFERENCES**

| Code numbers | Reference     | Description                                |
|--------------|---------------|--------------------------------------------|
| 556 500      | MAXITOP LWC-B | Floor leakage detector, PVC cable 6 m long |





22, Rue de la Voie des Bans - Z.I. de la Gare - 95100 ARGENTEUIL **Tél : (+33) 01 30 25 83 20 - Web : www.bamo.fr** Fax : (+33) 01 34 10 16 05 - E-mail : info@bamo.fr Leakage detection sensor MAXITOP – LWC-B

NIV

556-05/1

556 I1 05 A

# DIMENSIONS



# CONNECTIONS



**Schematic diagrams of electrical connections**Report to the manual for all details and recommendations







or

or



BAMO MESURES

or

22, Rue de la Voie des Bans - Z.I. de la Gare - 95100 ARGENTEUIL **Tél : (+33) 01 30 25 83 20 - Web : www.bamo.fr**Fax : (+33) 01 34 10 16 05 - E-mail : info@bamo.fr

Leakage detection sensor MAXITOP – LWC-B

15-04-2015

NIV 556-05/2

556 I1 05 A