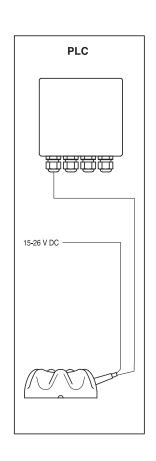

MAXITOP LWC-B has 5 different types of connection:

- · Low voltage output 50 V AC/DC max.; 0.5 A max.; 10 VA max.
- Output relay to CST unit (data sheet 555-09)
- Output relay to SHR unit (data sheet 555-06)
- · Direct connection to PLC
- Signalization with TC4 and TC1 unit (data sheet 555-07 and 10)

# CONNECTIONS

**Schematic diagrams of electrical connections**Report to the manual for all details and recommendations

or

or

BAMO MESURES

or

22, Rue de la Voie des Bans - Z.I. de la Gare - 95100 ARGENTEUIL **Tél : (+33) 01 30 25 83 20 - Web : www.bamo.fr**Fax : (+33) 01 34 10 16 05 - E-mail : info@bamo.fr