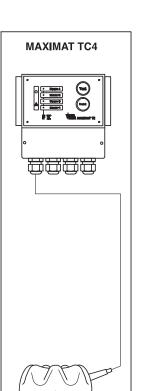

MAXITOP LWC-B has 5 different types of connection:

- · Low voltage output 50 V AC/DC max.; 0.5 A max.; 10 VA max.
- Output relay to CST unit (data sheet 555-09)
- Output relay to SHR unit (data sheet 555-06)
- · Direct connection to PLC
- Signalization with TC4 and TC1 unit (data sheet 555-07 and 10)

# CONNECTIONS

**Schematic diagrams of electrical connections**Report to the manual for all details and recommendations

or

or

BAMO MESURES

or

22, Rue de la Voie des Bans - Z.I. de la Gare - 95100 ARGENTEUIL **Tél : (+33) 01 30 25 83 20 - Web : www.bamo.fr**Fax : (+33) 01 34 10 16 05 - E-mail : info@bamo.fr