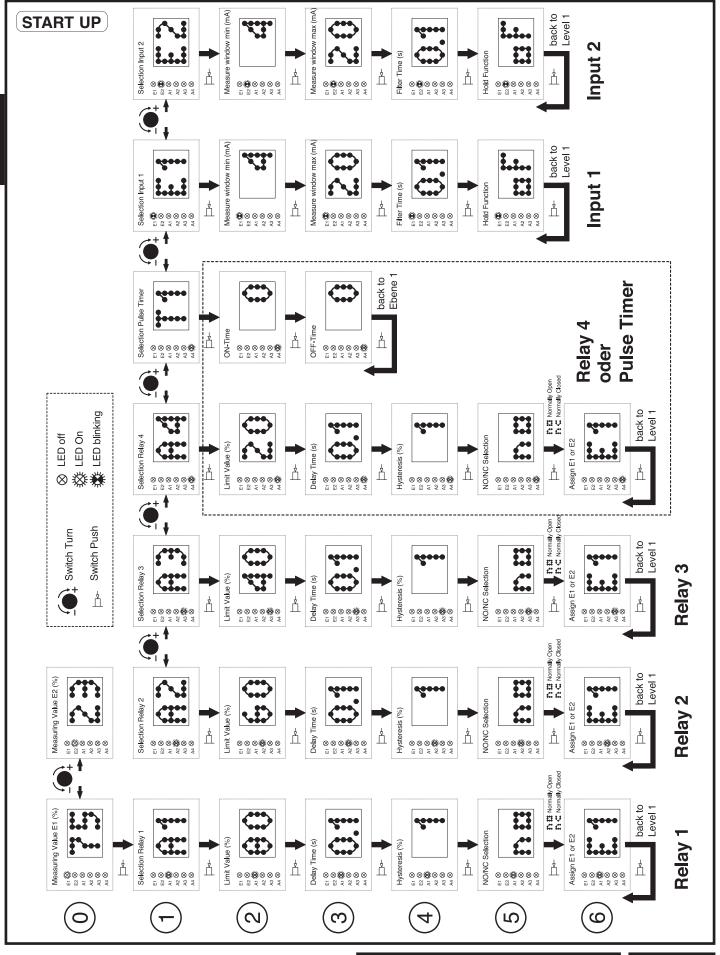

## TECHNICAL FEATURES

Main power: 100...255 V AC – 50/60 Hz Code number 232 116 10...30 V DC Code number 232 113

Power consumption: Approximately 3 VA

Ambient temperature: -10...+45°C

Limit relays S1, S2, S3: Adjustable trigger points, NO/ NC

Limit relay S4: Adjustable trigger points, NO/ NC, or set up as a timer

(by DIP switch)

TIMER Adjustable from 1 s to 24 h Switching power: 250 V AC; 2 A / 30 V DC; 1 A

Sensor supply: 24 V DC, max 100 mA for 2 wire sensors Housing:  $IP 40 - dimensions 22.5 \times 100 \times (h) 122 \text{ mm}$ 

Filter: Adjustable from 0.1 s to 3 s Hysteresis: Adjustable from 0 to 99%

Indicator: 2-digit LED display for signal in %

4 LED relay status

1 LED for each channel (green= channel one; blue=

second channel)