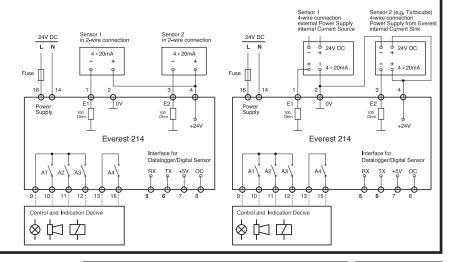

## **DESCRIPTION**

This measuring amplifier is able to control a total of 4 adjustable thresholds for one or two 0/4-20 mA sensors (2 or 3/4 wires). Powered by main line 100...255 V AC - 50/60 Hz, EVEREST 214-S provide power to both sensors 2 wire technique (or 3-4 wire).

Limit relay S4: Adjustable trigger points, NO/ NC, or set up as a timer

(by DIP switch)

TIMER Adjustable from 1 s to 24 h Switching power: 250 V AC; 2 A / 30 V DC; 1 A

Sensor supply: 24 V DC, max 100 mA for 2 wire sensors Housing:  $IP 40 - dimensions 22.5 \times 100 \times (h) 122 \text{ mm}$ 

Rail DIN mounting (35 x 7.5 mm - DIN EN 50 022)

Electrical connectors: Terminals screw connections max. 1.5 mm<sup>2</sup>

Measuring circuit: 2 channels 0/4-20 mA Accuracy: 2 channels 0/4-20 mA 0.5 % ±0.5 digit